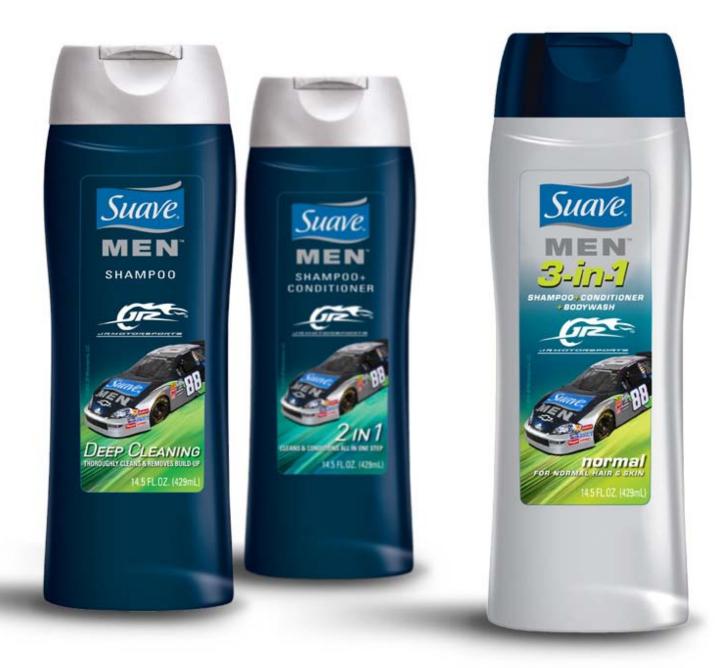

#### **Raybestos Brake Packaging**

Hunnert Car Pile-Up 10th Anniversary Poster and Event T-shirt

Suave For Men Dale Earnhardt Jr Co-Branding

Hot Rod Chassis & Cycle Tangerine Scream Ad and T-shirt Packaging